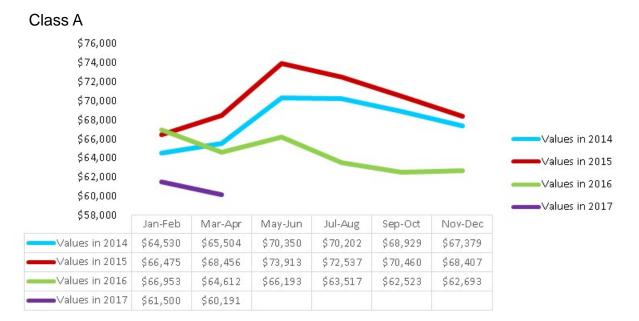

Insights 2017 Q1

# **RECREATIONAL VEHICLES**

A look at NADAguides.com consumer traffic trends, used values, dealer and financial institution focus, and more



## **Industry Overview**

#### **RV Market Update**

2016 ended the year on a high note and manufacturers are looking to exceed last year's sales in 2017. Based on market feedback, the outlook for 2017 is very high. Many manufacturers are focusing on smaller units as millennials continue to enter the market. While consumer confidence continues to remain high, tax refunds can provide consumers a needed boost to influence their purchasing decisions. This all leads to a strong start to 2017







### **Travel Trailer Values**

#### Used Retail Value by Category









### **Motorhome Values**

#### Used Retail Value by Category







### **Camping Trailer & Truck Camper Values**

#### Used Retail Value by Category









### Travel Trailer Values vs. Traffic

#### Used Retail Value and Traffic Views by Category





Standard Hitch

### Motorhome Values vs. Traffic

#### Used Retail Value and Traffic Views by Category







### Camping Trailer & Truck Camper Values vs. Traffic

#### Used Retail Value and Traffic Views by Category





#### Truck Camper



# **RV** Categories

Category Views Among Consumers, Dealers, and Finance & Insurance Institutions in 2017 Q1





### **Travel Trailer Brands**

#### NADAguides.com Top Researched Brands in 2017 Q1



#### Standard Hitch Brands



#### Fifth Wheel Brands



### **Motorhome Brands**

#### NADAguides.com Top Researched Brands in 2017 Q1







### **Camping Tra