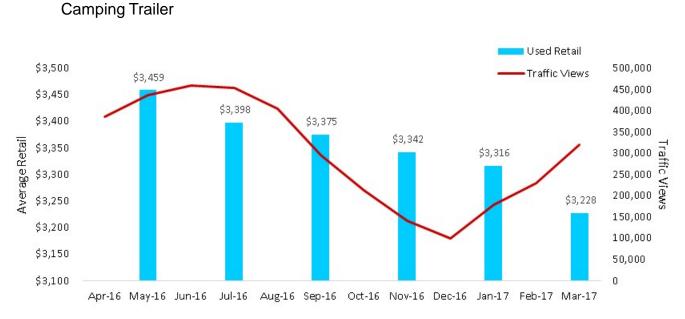

### Camping Trailer & Truck Camper Values vs. Traffic

#### Used Retail Value and Traffic Views by Category