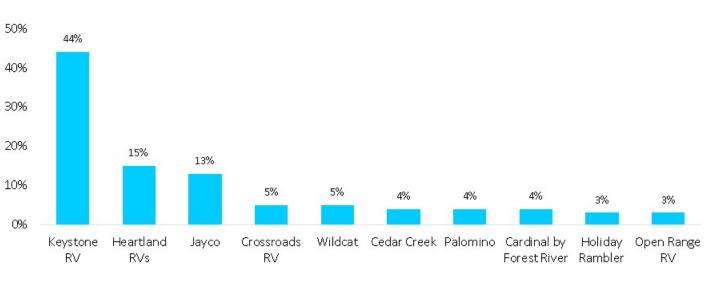

*Travel Trailer Values**

#### Used Retail Value by Category









### **Motorhome Values**

#### Used Retail Value by Category







### **Camping Trailer & Truck Camper Values**

#### Used Retail Value by Category









### Travel Trailer Values vs. Traffic

#### Used Retail Value and Traffic Views by Category





Standard Hitch

### Motorhome Values vs. Traffic

#### Used Retail Value and Traffic Views by Category







### Camping Trailer & Truck Camper Values vs. Traffic

#### Used Retail Value and Traffic Views by Category





#### Truck Camper



# **RV** Categories

Category Views Among Consumers, Dealers, and Finance & Insurance Institutions in 2017 Q1





### **Travel Trailer Brands**

#### NADAguides.com Top Researched Brands in 2017 Q1



#### Standard Hitch Brands



#### Fifth Wheel Brands



### **Motorhome Brands**

#### NADAguides.com Top Researched Brands in 2017 Q1







### **Camping Trailer & Truck Camper Brands**

#### NADAguides.com Top Researched Brands in 2017 Q1









### **Model Years**

#### NADAguides.com Top Researched Model Years by Category



## Web Traffic by State

#### NADAguides.com Traffic by State in 2017 Q1

#### **Travel Trailers**







## Web Traffic by State

#### NADAguides.com Traffic by State in 2017 Q1

Class C Motorhomes







### **Fuel Price Data**

#### Regular Grade Gasoline Prices vs. Consumer Traffic by Category



Source: U.S. Energy Information Administration



### **Economic Data**

Unemployment & Labor Participation Rate (Seasonally Adjusted)



CUIDES

## NADAguides

#### Disclaimer

National Appr