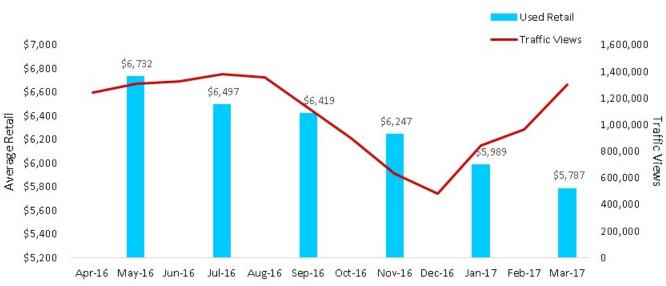

### Camping Trailer & Truck Camper Values vs. Traffic

#### Used Retail Value and Traffic Views by Category