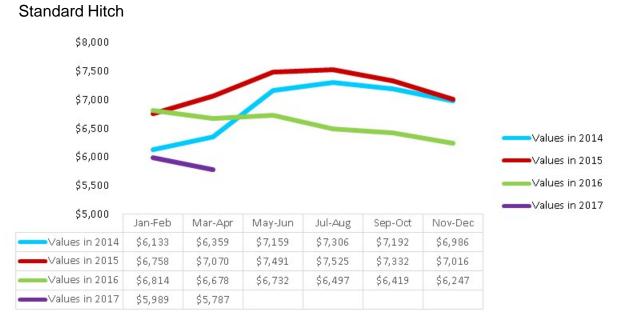

### Travel Trailer Values vs. Traffic

#### Used Retail Value and Traffic Views by Category

Standard Hitch