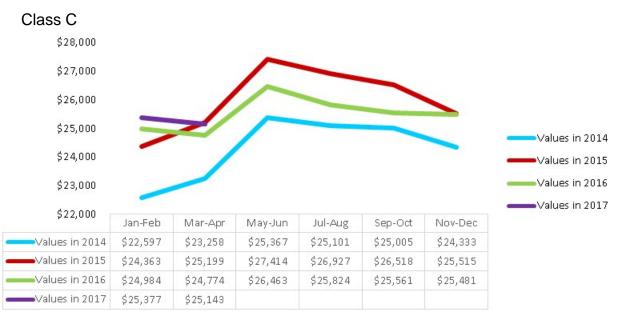

nsights 2017 Q1

# **RECREATIONAL VEHICLES**

A look at NADAguides.com consumer traffic trends, used values, dealer and financial institution focus, and more



## **Industry Overview**

#### **RV Market Update**

2016 ended the year on a high note and manufacturers are looking to exceed last year's sales in 2017. Based on market feedback, the outlook for 2017 is very high. Many manufacturers are focusing on smaller units as millennials continue to enter the market. While consumer confidence continues to remain high, tax refunds can provide consumers a needed boost to influence their purchasing decisions. This all leads to a strong start to 2017







### **Travel Trailer Values**

#### Used Retail Value by Category









### **Motorhome Values**

#### Used Retail Value by Category







### **Camping Trailer & Truck Camper Values**

#### Used Retail Value by Category









### Travel Trailer Values vs. Traffic

#### Used Retail Value and Traffic Views by Category





Standard Hitch

### Motorhome Values vs. Traffic

#### Used Retail Value and Traffic Views by Category







### Camping Trailer & Truck Camper Values vs. Traffic

#### Used Retail Value and Traffic Views by Category





#### Truck Camper



# **RV** Categories

Category Views Among Consumers, Dealers, and Finance & Insurance Institutions in 2017 Q1





### **Travel Trailer Brands**

#### NADAguides.com Top Researched Brands in 2017 Q1



#### Standard Hitch Brands



#### Fifth Wheel Brands



### **Motorhome Brands**

#### NADAguides.com Top Researched Brands in 2017 Q1







### **Camping Trail