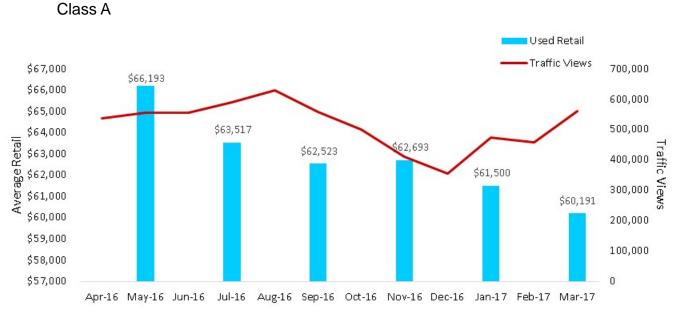

### Motorhome Values vs. Traffic

#### Used Retail Value and Traffic Views by Category