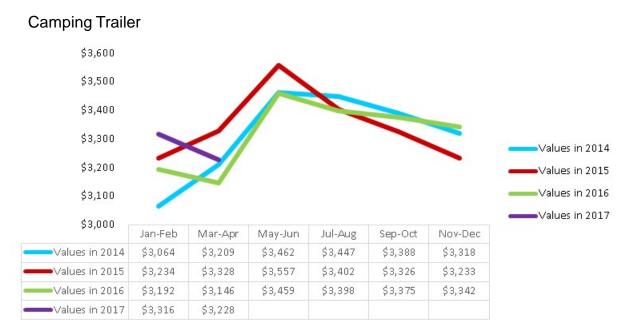

### **Camping Trailer & Truck Camper Values**

#### Used Retail Value by Category