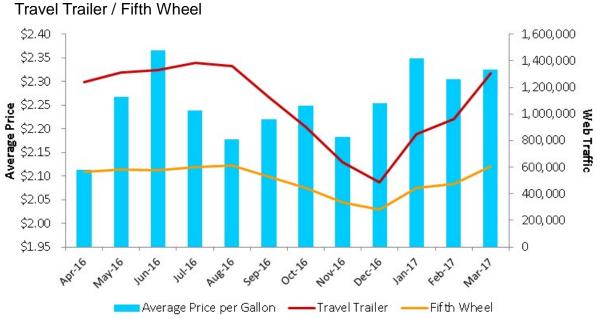

### **Fuel Price Data**

#### Regular Grade Gasoline Prices vs. Consumer Traffic by Category

Source: U.S. Energy Information Administration