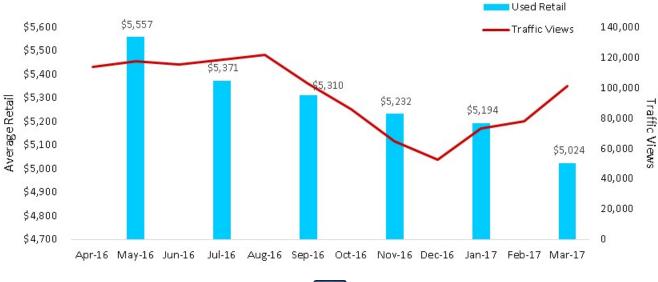

### Camping Trailer & Truck Camper Values vs. Traffic

#### Used Retail Value and Traffic Views by Category

#### Truck Camper