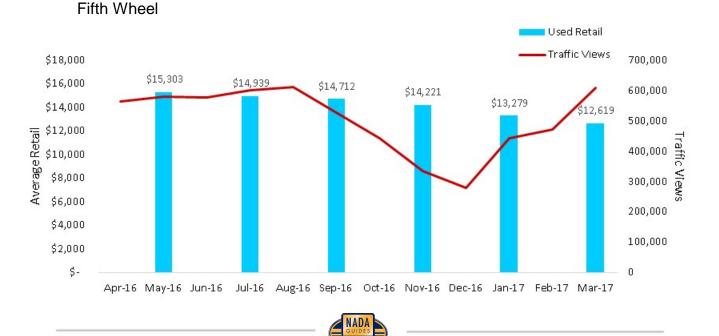

### Travel Trailer Values vs. Traffic

#### Used Retail Value and Traffic Views by Category

Standard Hitch