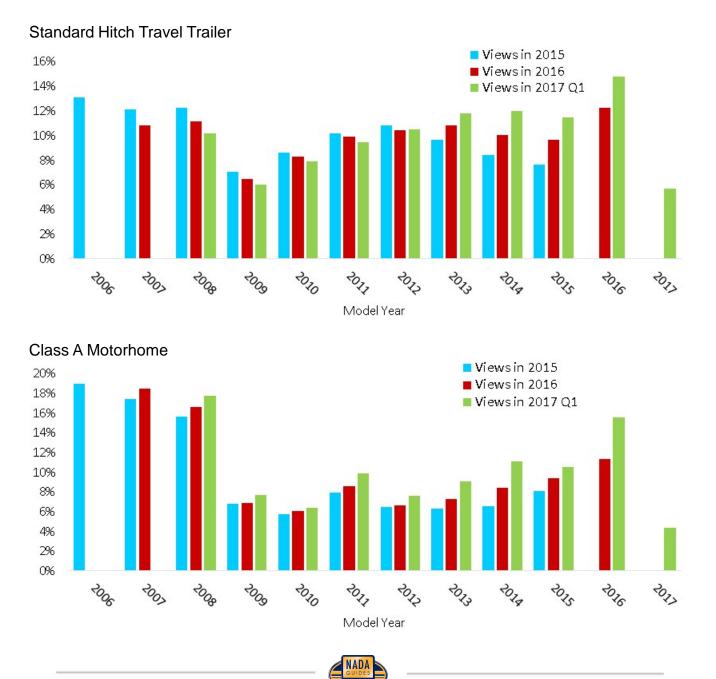

### Travel Trailer Values vs. Traffic

#### Used Retail Value and Traffic Views by Category

Standard Hitch

### Motorhome Values vs. Traffic

#### Used Retail Value and Traffic Views by Category