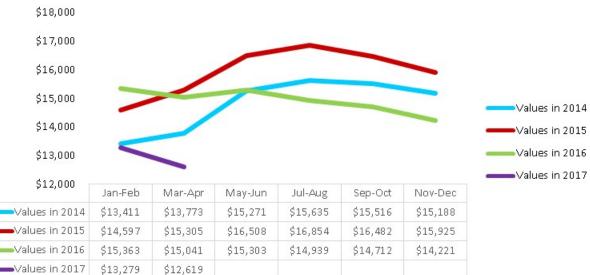

# Market Insights 2017 Q1

# **RECREATIONAL VEHICLES**

A look at NADAguides.com consumer traffic trends, used values, dealer and financial institution focus, and more



## **Industry Overview**

#### **RV Market Update**

2016 ended the year on a high note and manufacturers are looking to exceed last year's sales in 2017. Based on market feedback, the outlook for 2017 is very high. Many manufacturers are focusing on smaller units as millennials continue to enter the market. While consumer confidence continues to remain high, tax refunds can provide consumers a needed boost to influence their purchasing decisions. This all leads to a strong start to 2017







### **Travel Trailer Values**

#### Used Retail Value by Category









### **Motorhome Values**

#### Used Retail Value by Category







### **Camping Trailer & Truck Camper Values**

#### Used Retail Value by Category









### Travel Trailer Values vs. Traffic

#### Used Retail Value and Traffic Views by Category





Standard Hitch

### Motorhome Values vs. Traffic

#### Used Retail Value and Traffic Views by Category







### Camping Trailer & Truck Camper Values vs. Traffic

#### Used Retail Value and Traffic Views by Category





#### Truck Camper



# **RV** Categories

Category Views Among Consumers, Dealers, and Finance & Insurance Institutions in 2017 Q1





### **Travel Trailer Brands**

#### NADAguides.com Top Researched Brands in 2017 Q1



#### Standard Hitch Brands



#### Fifth Wheel Brands



### **Motorhome Brands**

#### NADAgu