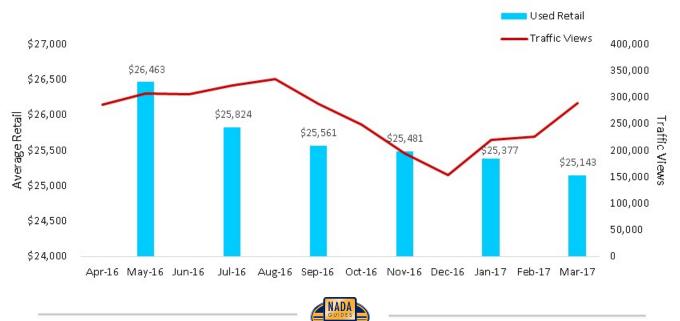

### Travel Trailer Values vs. Traffic

#### Used Retail Value and Traffic Views by Category

Standard Hitch