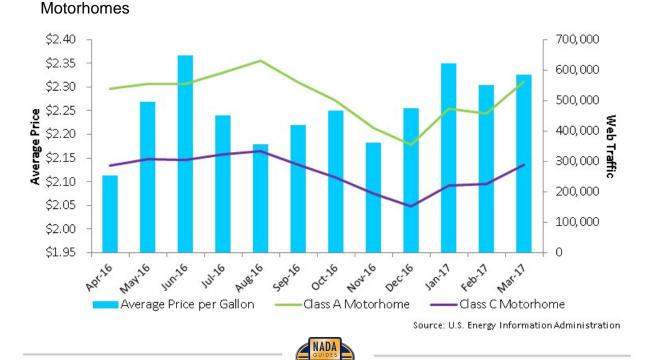

### **Fuel Price Data**

#### Regular Grade Gasoline Prices vs. Consumer Traffic by Category

Source: U.S. Energy Information Administration