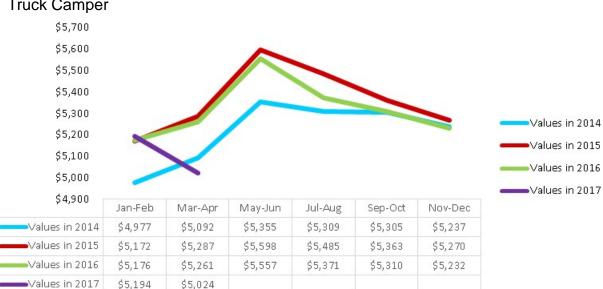

### **Camping Trailer & Truck Camper Values**

#### Used Retail Value by Category

#### Truck Camper