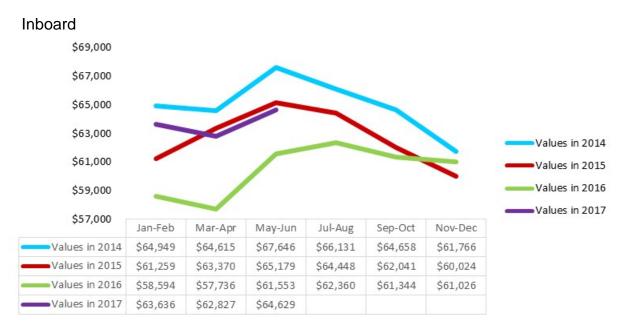

Strong sales are continuing through the summer months. We are seeing the warmer weather having a huge impact on Q2 sales. Pontoon and outboard segments are most popular, while aluminum fishing boats also continue upward momentum in freshwater areas.

There were reports of dealer and consumer confidence declining in early Q2, however, it did not affect overall sales moving forward. Reports from Statistical Surveys are showing an increase in registered boats yearover-year. As seen later in this report, stern drive and inboard boats show a steady growth in traffic views on the website. Outboard boats stayed steady for the month of June.







# **Power Boat Values**

### Average Retail Value by Category



#### Stern Drive





# **Power Boat Values**

### Average Retail Value by Category



#### Personal Watercraft





# Power Boat Values vs. Traffic

### Average Retail Value and Traffic Views by Category









# Power Boat Values vs. Traffic

### Average Retail Value and Traffic Views by Category





Personal Watercraft

# **Marine Categories**

Category Views Among Consumers, Dealers, and Finance & Insurance Institutions in 2017 Q1-Q2





# **Power Boat Brands**

### NADAguides.com Top Researched Brands in 2017 Q1-Q2







# **Power Boat Brands**

### NADAguides.com Top Researched Brands in 2017 Q1-Q2



#### Personal Watercraft Brands



# **Model Years**

### NADAguides.com Top Researched Model Years by Category





#### Pontoon Boats

# Web Traffic by State

### NADAguides.com Traffic by State in 2017 Q1-Q2

#### Outboard







# Web Traffic by State

### NADA