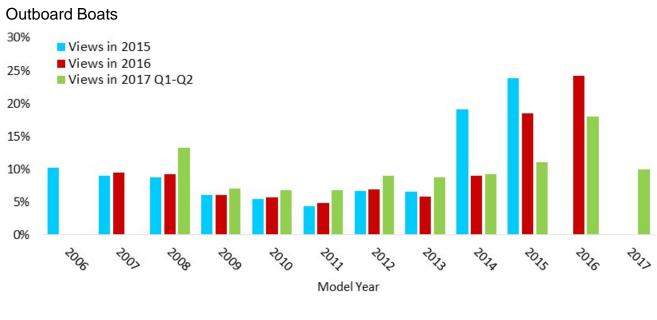

# **Model Years**

### NADAguides.com Top Researched Model Years by Category

#### Outboard