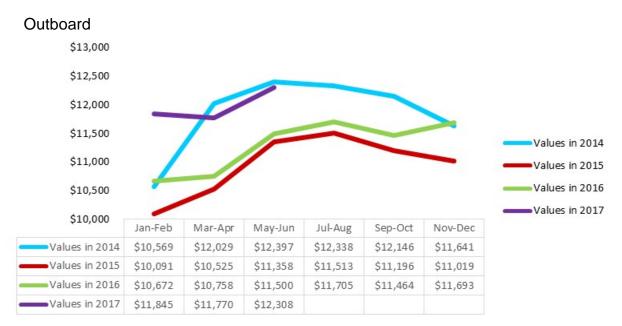

ncial institution focus, and more



# **Industry Overview**

### Marine Market Update

Strong sales are continuing through the summer months. We are seeing the warmer weather having a huge impact on Q2 sales. Pontoon and outboard segments are most popular, while aluminum fishing boats also continue upward momentum in freshwater areas.

There were reports of dealer and consumer confidence declining in early Q2, however, it did not affect overall sales moving forward. Reports from Statistical Surveys are showing an increase in registered boats yearover-year. As seen later in this report, stern drive and inboard boats show a steady growth in traffic views on the website. Outboard boats stayed steady for the month of June.







# **Power Boat Values**

### Average Retail Value by Category



#### Stern Drive





# **Power Boat Values**

### Average Retail Value by Category



#### Personal Watercraft





# Power Boat Values vs. Traffic

### Average Retail Value and Traffic Views by Category









# Power Boat Values vs. Traffic

### Average Retail Value and Traffic Views by Category





Personal Watercraft

# **Marine Categories**

Category Views Among Consumers, Dealers, and Finance & Insurance Institutions in 2017 Q1-Q2





# **Power Boat Brands**

### NADAguides.com Top Researched Brands in 2017 Q1-Q2







# **Power Boat Brands**

### NADAguides.com Top Researched Brands in 2017 Q1-Q2



#### Personal Watercraft Brands



# **Model Years**

### NADAguides.com Top Researched Model Years by Category





#### Pontoon Boats

# Web Traffic by State

### NADAguides.co