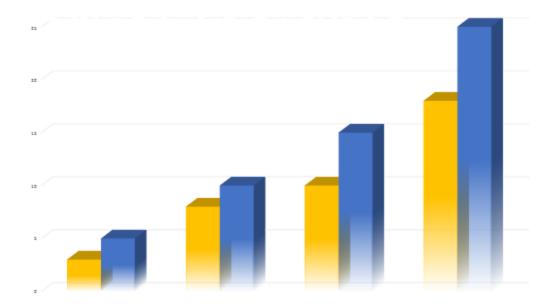

# MARKET INSIGHTS

A look at NADAguides.com consumer traffic trends, used values, dealer and financial institution focus, and more



# **Industry Overview**

### Marine Market Update

Strong sales are continuing through the summer months. We are seeing the warmer weather having a huge impact on Q2 sales. Pontoon and outboard segments are most popular, while aluminum fishing boats also continue upward momentum in freshwater areas.

There were reports of dealer and consumer confidence declining in early Q2, however, it did not affect overall sales moving forward. Reports from Statistical Surveys are showing an increase in registered boats yearover-year. As seen later in this report, stern drive and inboard boats show a steady growth in traffic views on the website. Outboard boats stayed steady for the month of June.







# **Power Boat Values**

### Average Retail Value by Category



#### Stern Drive





# **Power B