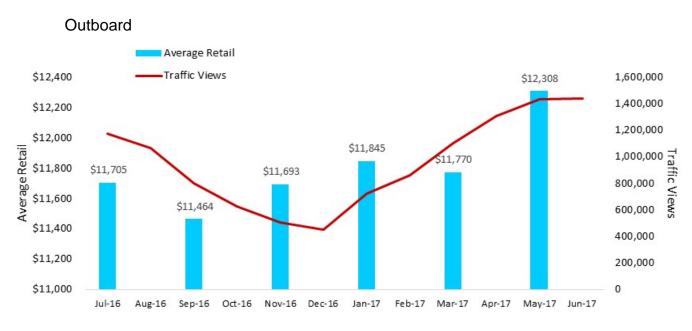

# Power Boat Values vs. Traffic

### Average Retail Value and Traffic Views by Category

#### Outboard