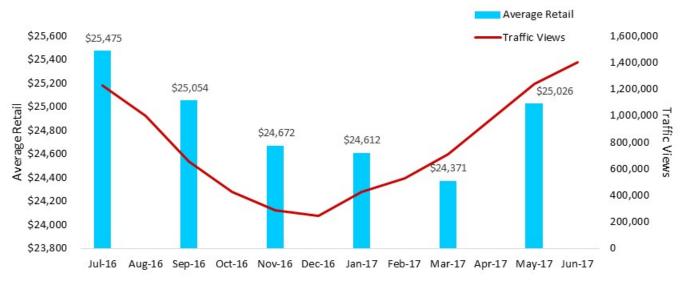

# Power Boat Values vs. Traffic

### Average Retail Value and Traffic Views by Category

Personal Watercraft