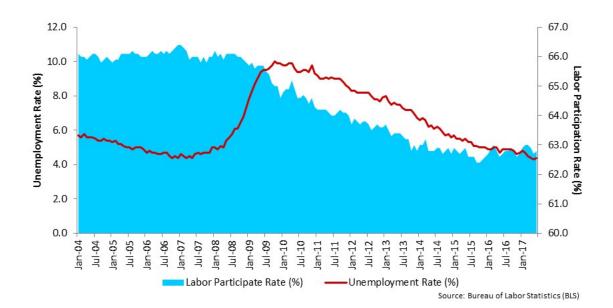

# **Economic Data**

Unemployment & Labor Participation Rate (Seasonally Adjusted)