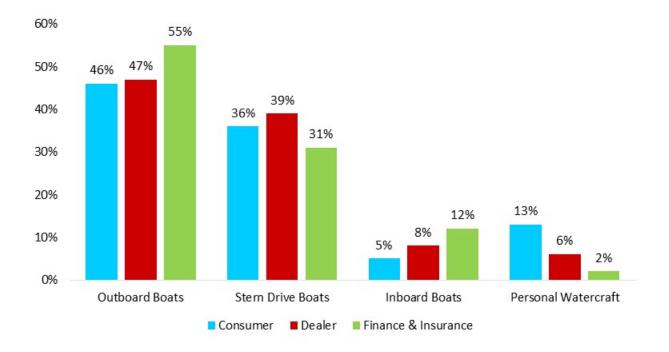

# **Marine Categories**

Category Views Among Consumers, Dealers, and Finance & Insurance Institutions in 2017 Q1-Q2