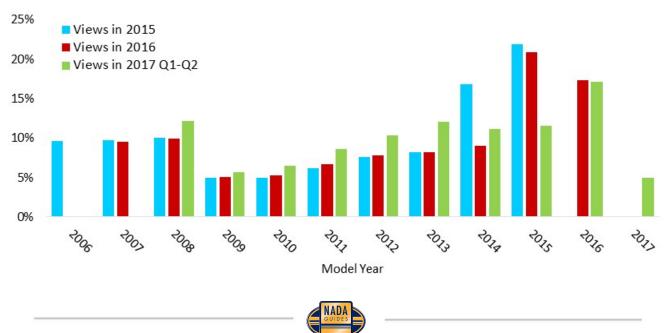

# **Model Years**

### NADAguides.com Top Researched Model Years by Category

#### Pontoon Boats