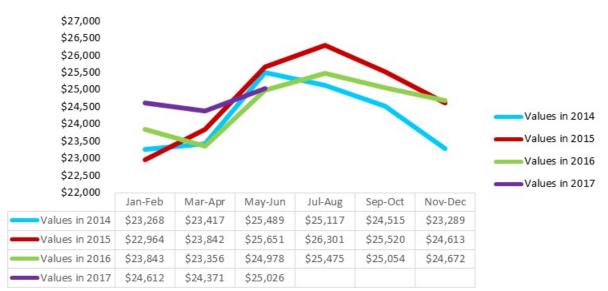

cus, and more



# **Industry Overview**

### Marine Market Update

Strong sales are continuing through the summer months. We are seeing the warmer weather having a huge impact on Q2 sales. Pontoon and outboard segments are most popular, while aluminum fishing boats also continue upward momentum in freshwater areas.

There were reports of dealer and consumer confidence declining in early Q2, however, it did not affect overall sales moving forward. Reports from Statistical Surveys are showing an increase in registered boats yearover-year. As seen later in this report, stern drive and inboard boats show a steady growth in traffic views on the website. Outboard boats stayed steady for the month of June.







# **Power Boat Values**

### Average Retail Value by Category



#### Stern Drive





# **Power Boat Values**

### Average Retail Value by Category



#### Personal Watercraft





# Power Boat Values vs. Traffic

### Average Retail Value and Traffic Views by Category









# Power Boat Values vs. Traffic

### Average Retail Value and Traffic Views by Category





Personal Watercraft

# **Marine Categories**

Category Views Among Consumers, Dealers, and Finance & Insurance Institutions in 2017 Q1-Q2





# **Power Boat Brands**

### NADAguides.com Top Researched Brands in 2017 Q1-Q2







# **Power Boat Brands**

### NADAguides.com Top Researched Brands in 2017 Q1-Q2



#### Personal Watercraft Brands



# **Model Years**

### NADAguides.com Top Researched Model Years by Category





#### Pontoon Boats

# Web Traffic by State

### NADAguides.com Traffic by State i