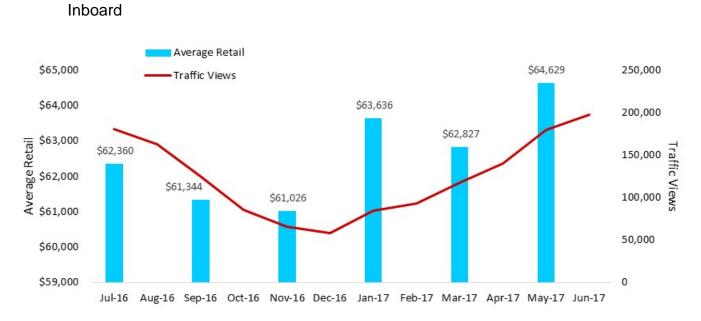

# Power Boat Values vs. Traffic

### Average Retail Value and Traffic Views by Category

Personal Watercraft