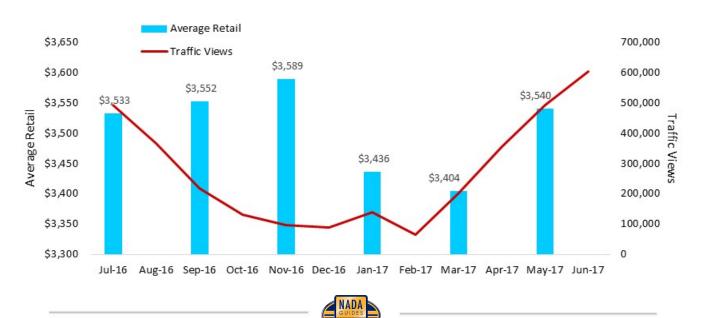

# Power Boat Values vs. Traffic

### Average Retail Value and Traffic Views by Category