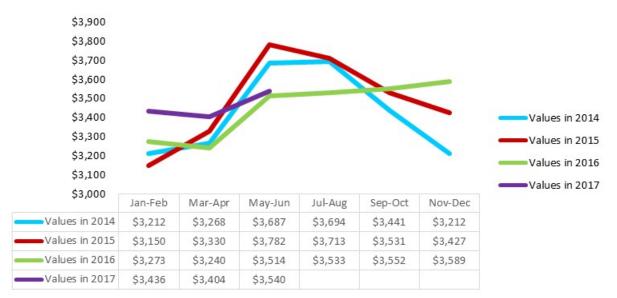

through the summer months. We are seeing the warmer weather having a huge impact on Q2 sales. Pontoon and outboard segments are most popular, while aluminum fishing boats also continue upward momentum in freshwater areas.

There were reports of dealer and consumer confidence declining in early Q2, however, it did not affect overall sales moving forward. Reports from Statistical Surveys are showing an increase in registered boats yearover-year. As seen later in this report, stern drive and inboard boats show a steady growth in traffic views on the website. Outboard boats stayed steady for the month of June.







# **Power Boat Values**

### Average Retail Value by Category



#### Stern Drive





# **Power Boat Values**

### Average Retail Value by Category



#### Personal Watercraft





# Power Boat Values vs. Traffic

### Average Retail Value and Traffic Views by Category









# Power Boat Values vs. Traffic

### Average Retail Value and Traffic Views by Category





Personal Watercraft

# **Marine Categories**

Category Views Among Consumers, Dealers, and Finance & Insurance Institutions in 2017 Q1-Q2





# **Power Boat Brands**

### NADAguides.com Top Researched Brands in 2017 Q1-Q2







# **Power Boat Brands**

### NADAguides.com Top Researched Brands in 2017 Q1-Q2



#### Personal Watercraft Brands



# **Model Years**

### NADAguides.com Top Researched Model Years by Category





#### Pontoon Boats

# Web Traffic by State

### NADAguides.com Traffic by State in 2017 Q1-Q2

#### Outboard







# Web Traffic by State

### NADAguides.com Traffic by State