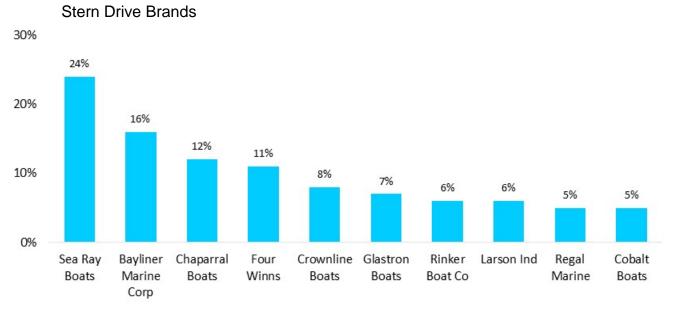

istered boats yearover-year. As seen later in this report, stern drive and inboard boats show a steady growth in traffic views on the website. Outboard boats stayed steady for the month of June.







# **Power Boat Values**

### Average Retail Value by Category



#### Stern Drive





# **Power Boat Values**

### Average Retail Value by Category



#### Personal Watercraft





# Power Boat Values vs. Traffic

### Average Retail Value and Traffic Views by Category









# Power Boat Values vs. Traffic

### Average Retail Value and Traffic Views by Category





Personal Watercraft

# **Marine Categories**

Category Views Among Consumers, Dealers, and Finance & Insurance Institutions in 2017 Q1-Q2





# **Power Boat Brands**

### NADAguides.com Top Researched Brands in 2017 Q1-Q2







# **Power Boat Brands**

### NADAguides.com Top Researched Brands in 2017 Q1-Q2



#### Personal Watercraft Brands



# **Model Years**

### NADAguides.com Top Researched Model Years by Category





#### Pontoon Boats

# Web Traffic by State

### NADAguides.com Traffic by State in 2017 Q1-Q2

#### Outboard







# Web Traffic by State

### NADAguides.com Traffic by State in 2017 Q1-Q2

#### Pontoon



| > 25,000        |
|-----------------|
| 15,000 - 25,000 |
| 11,000 - 14,999 |
| 5,000 - 10,999  |
| <5,000          |



### **Fuel Price Data**

\$2.10

\$2.05

### Regular Grade Gasoline Prices vs. Consumer Traffic by Category



Personal Watercraft

Jul-16 Aug-16 Sep-16 Oct-16 Nov-16 Dec-16 Jan-17 Feb-17 Mar-17 Apr-17 May-17 Jun-17

Average Price per Gallon

100,000

0

ercraft \_\