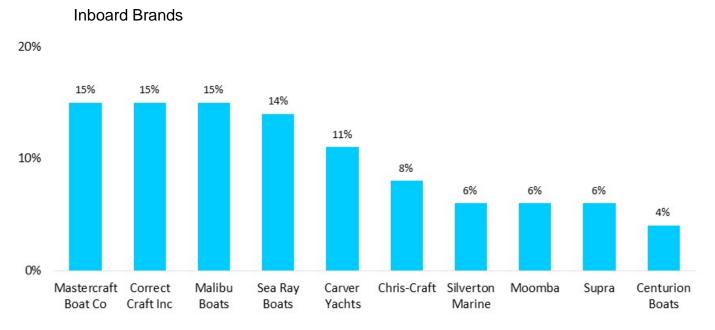

ats show a steady growth in traffic views on the website. Outboard boats stayed steady for the month of June.







# **Power Boat Values**

### Average Retail Value by Category



#### Stern Drive





# **Power Boat Values**

### Average Retail Value by Category



#### Personal Watercraft





# Power Boat Values vs. Traffic

### Average Retail Value and Traffic Views by Category









# Power Boat Values vs. Traffic

### Average Retail Value and Traffic Views by Category





Personal Watercraft

# **Marine Categories**

Category Views Among Consumers, Dealers, and Finance & Insurance Institutions in 2017 Q1-Q2





# **Power Boat Brands**

### NADAguides.com Top Researched Brands in 2017 Q1-Q2







# **Power Boat Brands**

### NADAguides.com Top Researched Brands in 2017 Q1-Q2



#### Personal Watercraft Brands



# **Model Years**

### NADAguides.com Top Researched Model Years by Category





#### Pontoon Boats

# Web Traffic by State

### NADAguides.com Traffic by State in 2017 Q1-Q2

#### Outboard







# Web Traffic by State

### NADAguides.com Traffic by State in 2017 Q1-Q2

#### Pontoon



| > 25,000        |
|-----------------|
| 15,000 - 25,000 |
| 11,000 - 14,999 |
| 5,000 - 10,999  |
| <5,000          |



### **Fuel Price Data**

\$2.10

\$2.05

### Regular Grade Gasoline Prices vs. Consumer Traffic by Category



Personal Watercraft

Jul-16 Aug-16 Sep-16 Oct-16 Nov-16 Dec-16 Jan-17 Feb-17 Mar-17 Apr-17 May-17 Jun-17

Average Price per Gallon

100,000

0

ercraft \_\_\_\_\_ Inboard Source: U.S. Energy Information Administration

# **Economic Data**