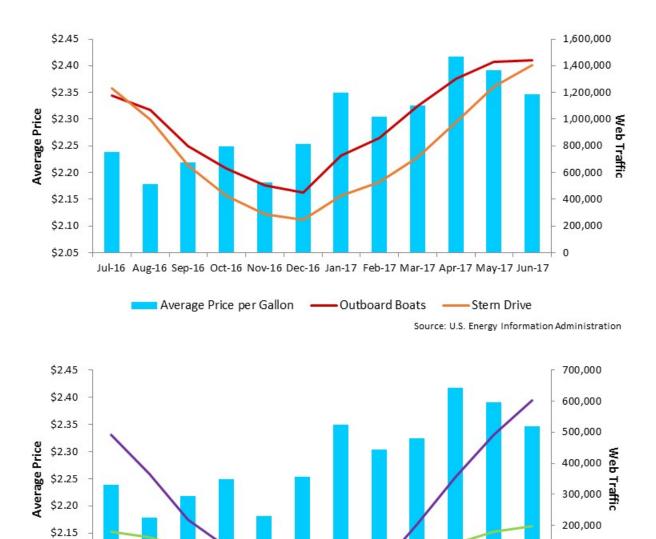

### **Fuel Price Data**

\$2.10

\$2.05

### Regular Grade Gasoline Prices vs. Consumer Traffic by Category

Personal Watercraft

Jul-16 Aug-16 Sep-16 Oct-16 Nov-16 Dec-16 Jan-17 Feb-17 Mar-17 Apr-17 May-17 Jun-17

Average Price per Gallon

100,000

0

ercraft \_\_\_\_\_ Inboard Source: U.S. Energy Information Administration