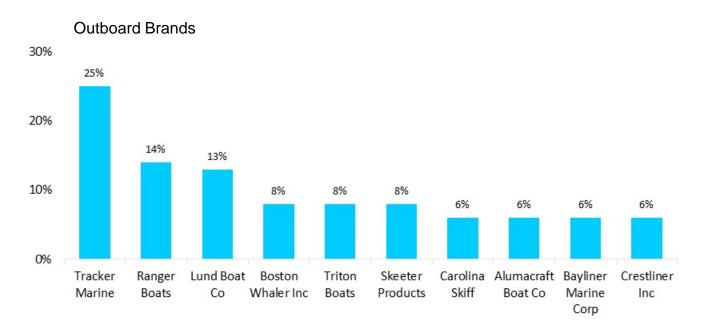

egistered boats yearover-year. As seen later in this report, stern drive and inboard boats show a steady growth in traffic views on the website. Outboard boats stayed steady for the month of June.







# **Power Boat Values**

### Average Retail Value by Category



#### Stern Drive





# **Power Boat Values**

### Average Retail Value by Category



#### Personal Watercraft





# Power Boat Values vs. Traffic

### Average Retail Value and Traffic Views by Category









# Power Boat Values vs. Traffic

### Average Retail Value and Traffic Views by Category





Personal Watercraft

# **Marine Categories**

Category Views Among Consumers, Dealers, and Finance & Insurance Institutions in 2017 Q1-Q2





# **Power Boat Brands**

### NADAguides.com Top Researched Brands in 2017 Q1-Q2







# **Power Boat Brands**

### NADAguides.com Top Researched Brands in 2017 Q1-Q2



#### Personal Watercraft Brands



# **Model Years**

### NADAguides.com Top Researched Model Years by Category





#### Pontoon Boats

# Web Traffic by State

### NADAguides.com Traffic by State in 2017 Q1-Q2

#### Outboard







# Web Traffic by State

### NADAguides.com Traffic by State in 2017 Q1-Q2

#### Pontoon



| > 25,000        |
|-----------------|
| 15,000 - 25,000 |
| 11,000 - 14,999 |
| 5,000 - 10,999  |
| <5,000          |



### **Fuel Price Data**

\$2.10

\$2.05

### Regular Grade Gasoline Prices vs. Consumer Traffic by Category



Personal Watercraft

Jul-16 Aug-16 Sep-16 Oct-16 Nov-16 Dec-16 Jan-17 Feb-17 Mar-17 Apr-17 May-17 Jun-17

Average Price per Gallon

100,000

0

ercraft \