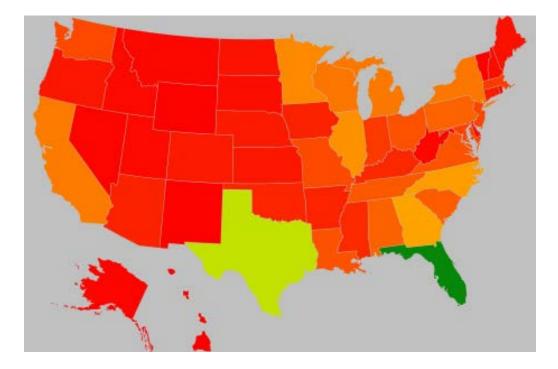

# Web Traffic by State

### NADAguides.com Traffic by State in 2017 Q1-Q2

#### Pontoon

| > 25,000        |
|-----------------|
| 15,000 - 25,000 |
| 11,000 - 14,999 |
| 5,000 - 10,999  |
| <5,000          |