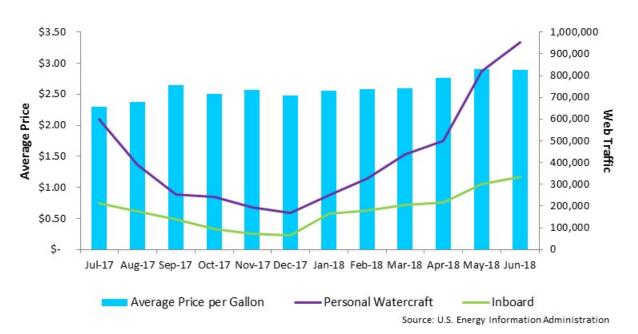

## **Fuel Price Data**

#### Regular Grade Gasoline Prices vs. Consumer Traffic by Category

Source: U.S. Energy Information Administration