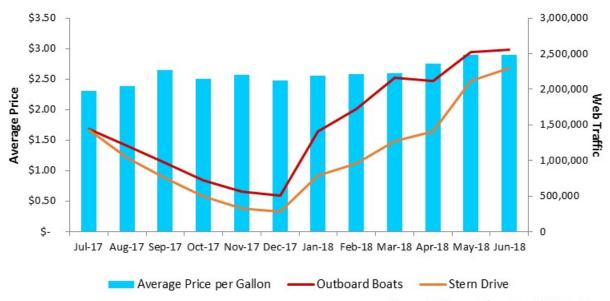

## **Fuel Price Data**

#### Regular Grade Gasoline Prices vs. Consumer Traffic by Category

Source: U.S. Energy Information Administration