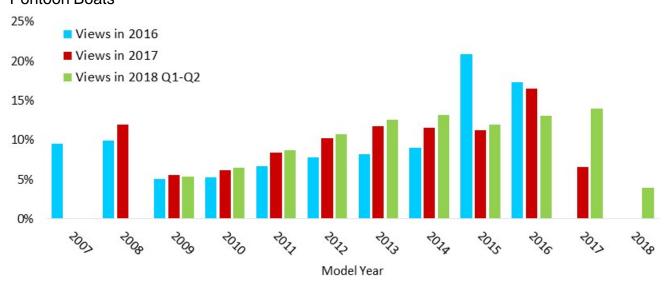

lue and Traffic Views by Category

#### Inboard



#### Personal Watercraft





# Marine Categories

Category Views Among Consumers, Dealers, and Finance & Insurance Institutions in 2018 Q1-Q2





### **Power Boat Brands**

#### NADAguides.com Top Researched Brands in 2018 Q1-Q2

#### **Outboard Brands**



#### Stern Drive Brands





## **Power Boat Brands**

#### NADAguides.com Top Researched Brands in 2018 Q1-Q2

#### **Inboard Brands**

20% 16% 15% 15% 14% 10% 10% 8% 6% 6% 5% 5% 0% MasterCraft Malibu Correct Chris-Craft Sea Ray Carver Moomba Silverton Supra Centurion Craft Inc Boats Yachts Boat Co Boats Marine Boats

#### Personal Watercraft Brands





## **Model Years**

#### NADAguides.com Top Researched Model Years by Category

#### **Outboard Boats**



#### **Pontoon Boats**





# Web Traffic by State

NADAguides.com Traffic by State in 2018 Q1-Q2

#### Outboard







# Web Traffic by State

NADAguides.com Traffic by State in 2018 Q1-Q2

#### **Pontoon**







## **Fuel Price Data**

#### Regular Grade Gasoline Prices vs. Consumer Traffic by Category



Source: U.S. Energy Information Administration





## **Economic Data**

#### Unemployment & Labor Participation Rate (Seasonally Adjusted)





## **NADAguides**

#### Disclaimer

National Appraisal Guides, Inc., a division of J.D. Power, makes no representations about future performance or results based on the data and the contents available in this report ("Market Insights"). Market Insights is provided for informational purposes only and is provided AS IS without warranty or guarantee of any kind. By acc