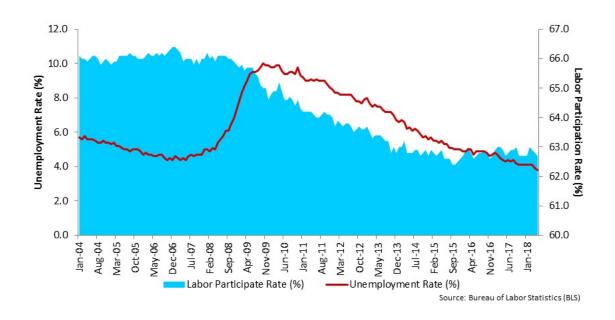

## **Economic Data**

#### Unemployment & Labor Participation Rate (Seasonally Adjusted)