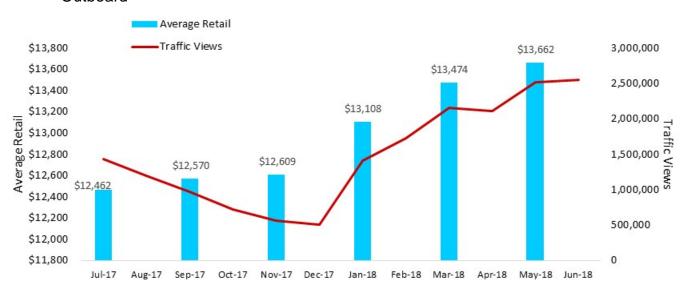

## Power Boat Values vs. Traffic

#### Average Retail Value and Traffic Views by Category

#### Outboard