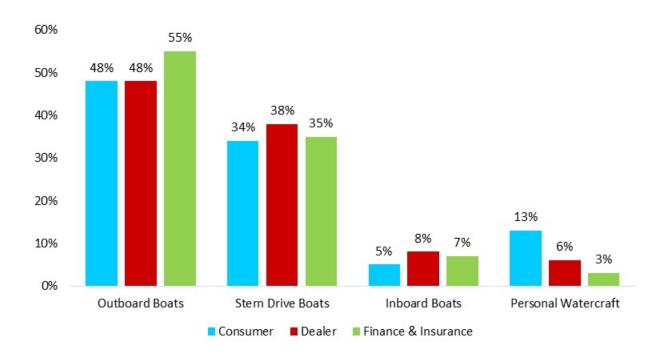

# Marine Categories

Category Views Among Consumers, Dealers, and Finance & Insurance Institutions in 2018 Q1-Q2