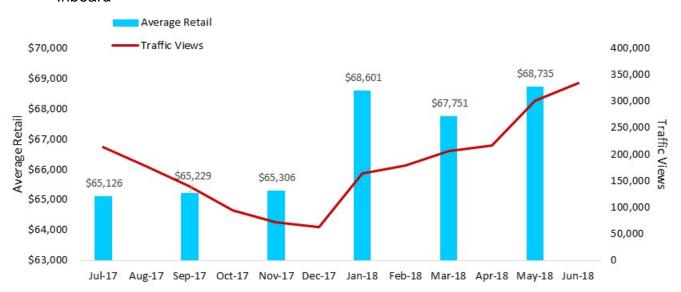

## Power Boat Values vs. Traffic

#### Average Retail Value and Traffic Views by Category

#### Personal Watercraft