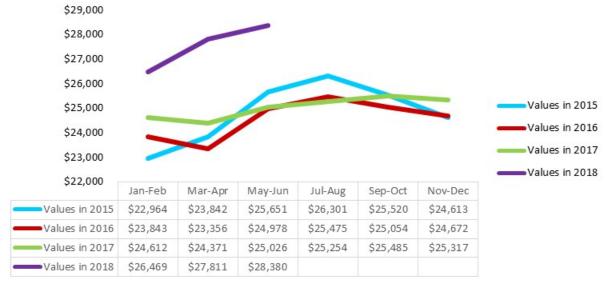

#### Outboard \$14,000 \$13,500 \$13,000 \$12,500 \$12,000 Values in 2015 \$11,500 Values in 2016 \$11,000 Values in 2017 \$10,500 Values in 2018 \$10,000 Jan-Feb Mar-Apr May-Jun Jul-Aug Sep-Oct Nov-Dec Values in 2015 \$10,091 \$11,358 \$10,525 \$11,513 \$11,196 \$11,019 Values in 2016 \$10,672 \$10,758 \$11,500 \$11,705 \$11,464 \$11,693 Values in 2017 \$11.845 \$11,770 \$12,308 \$12,462 \$12,570 \$12,609 Values in 2018 \$13,108 \$13,474 \$13.662