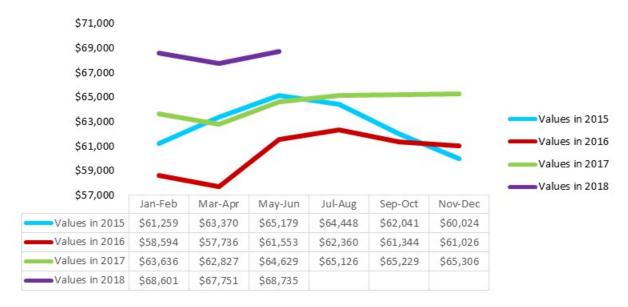

## **Power Boat Values**

#### Average Retail Value by Category

#### Outboard \$14,000 \$13,500 \$13,000 \$12,500 \$12,000 Values in 2015 \$11,500 Values in 2016 \$11,000 Values in 2017 \$10,500 Values in 2018 \$10,000 Jan-Feb Mar-Apr May-Jun Jul-Aug Sep-Oct Nov-Dec Values in 2015 \$10,091 \$11,358 \$10,525 \$11,513 \$11,196 \$11,019 Values in 2016 \$10,672 \$10,758 \$11,500 \$11,705 \$11,464 \$11,693 Values in 2017 \$11.845 \$11,770 \$12,308 \$12,462 \$12,570 \$12,609 Values in 2018 \$13,108 \$13,474 \$13.662

#### Stern Drive