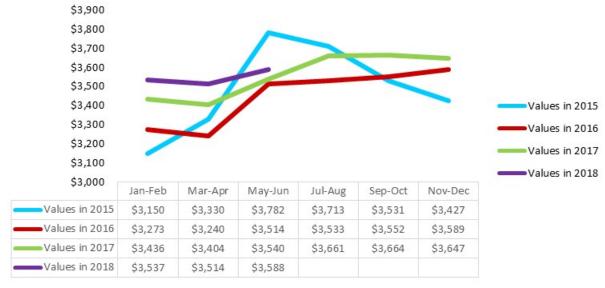

## **Power Boat Values**

#### Average Retail Value by Category

#### Inboard

#### Personal Watercraft