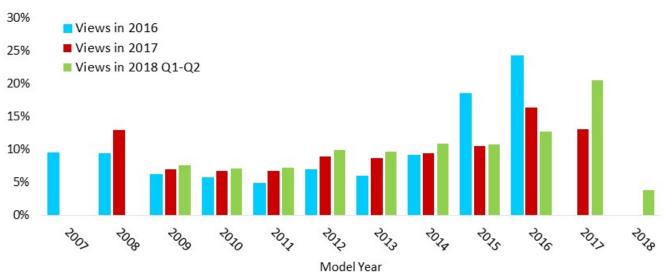

ic

#### Average Retail Value and Traffic Views by Category

#### Inboard



#### Personal Watercraft





# Marine Categories

Category Views Among Consumers, Dealers, and Finance & Insurance Institutions in 2018 Q1-Q2





### **Power Boat Brands**

#### NADAguides.com Top Researched Brands in 2018 Q1-Q2

#### **Outboard Brands**



#### Stern Drive Brands





## **Power Boat Brands**

#### NADAguides.com Top Researched Brands in 2018 Q1-Q2

#### **Inboard Brands**

20% 16% 15% 15% 14% 10% 10% 8% 6% 6% 5% 5% 0% MasterCraft Malibu Correct Chris-Craft Sea Ray Carver Moomba Silverton Supra Centurion Craft Inc Boats Yachts Boat Co Boats Marine Boats

#### Personal Watercraft Brands





## **Model Years**

#### NADAguides.com Top Researched Model Years by Category

#### **Outboard Boats**



#### **Pontoon Boats**





# Web Traffic by State

NADAguides.com Traffic by State in 2018 Q1-Q2

#### Outboard







# Web Traffic by State

NADAguides.com Traffic by State in 2018 Q1-Q2

#### **Pontoon**







## **Fuel Price Data**

#### Regular Grade Gasoline Prices vs. Consumer Traffic by Category



Source: U.S. Energy Information Administration





## **Economic Data**

#### Unemployment & Labor Participation Rate (Seasonally Adjusted)





## **NADAguides**

#### Disclaimer

National Appraisal Guides, Inc., a division of J.D. Power, makes no representations about future performance or results based on the data and the contents available in this report ("Market Insights"). Market Insights is provided for informational purposes only and is provided AS IS without warranty or gua