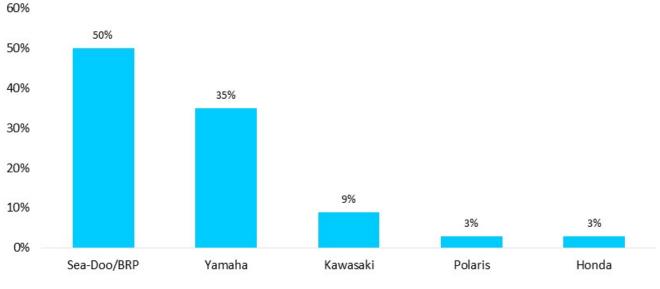

il Value and Traffic Views by Category

#### Outboard



#### Stern Drive





## Power Boat Values vs. Traffic

#### Average Retail Value and Traffic Views by Category

#### Inboard



#### Personal Watercraft





# Marine Categories

Category Views Among Consumers, Dealers, and Finance & Insurance Institutions in 2018 Q1-Q2





### **Power Boat Brands**

#### NADAguides.com Top Researched Brands in 2018 Q1-Q2

#### **Outboard Brands**



#### Stern Drive Brands





## **Power Boat Brands**

#### NADAguides.com Top Researched Brands in 2018 Q1-Q2

#### **Inboard Brands**

20% 16% 15% 15% 14% 10% 10% 8% 6% 6% 5% 5% 0% MasterCraft Malibu Correct Chris-Craft Sea Ray Carver Moomba Silverton Supra Centurion Craft Inc Boats Yachts Boat Co Boats Marine Boats

#### Personal Watercraft Brands





## **Model Years**

#### NADAguides.com Top Researched Model Years by Category

#### **Outboard Boats**



#### **Pontoon Boats**





# Web Traffic by State

NADAguides.com Traffic by State in 2018 Q1-Q2

#### Outboard







# Web Traffic by State

NADAguides.com Traffic by State in 2018 Q1-Q2

#### **Pontoon**







## **Fuel Price Data**

#### Regular Grade Gasoline Prices vs. Consumer Traffic by Category



Source: U.S. Energy Information Administration





## **Economic Data**

#### Unemployment & Labor Participation Rate (Seasonally Adjusted)





## **NADAguides**

#### Disclaimer

National Appraisal Guides, Inc., a division of J.D. Power, makes no representations about future performance or results based on the data and the contents available in this report ("Market Insights