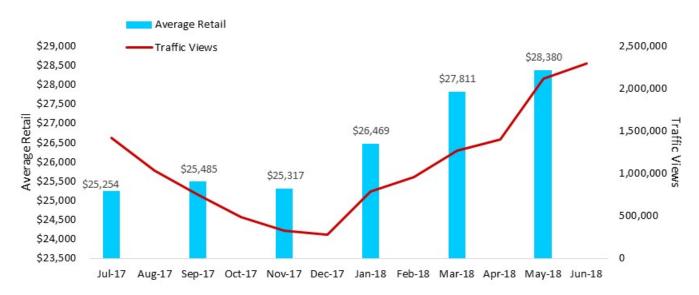

## Power Boat Values vs. Traffic

#### Average Retail Value and Traffic Views by Category

#### Outboard